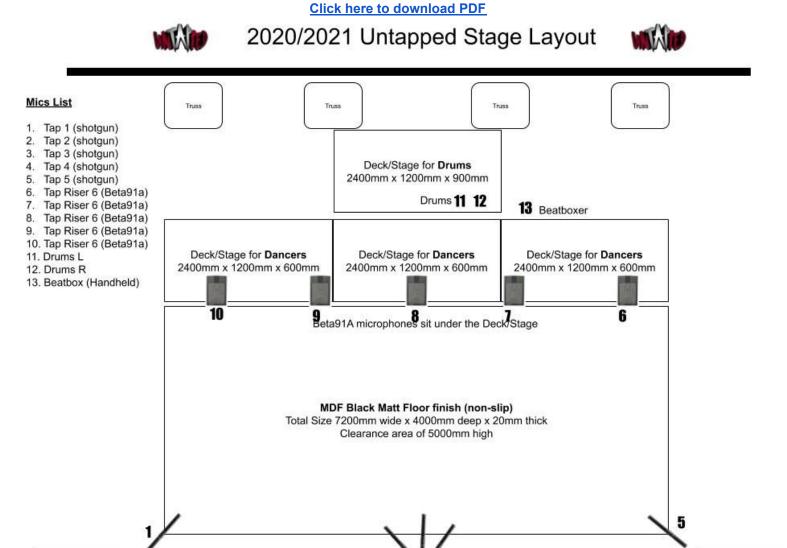

## Attachment A - PROPOSED STAGE LAYOUT & AUDIO CHANNEL LIST

Tabs

Tabs

| Touring Technical Details                                                                                                                                                                                                                                                                                                                                                                    | Australian<br>presenters to<br>supply | International<br>presenters to<br>supply |
|----------------------------------------------------------------------------------------------------------------------------------------------------------------------------------------------------------------------------------------------------------------------------------------------------------------------------------------------------------------------------------------------|---------------------------------------|------------------------------------------|
| STAGE                                                                                                                                                                                                                                                                                                                                                                                        |                                       |                                          |
| Preferred minimum performance space is 7.2m WIDE x 7m DEEP x 5.5m HIGH. This does not include wing space or crossovers. RAW will be touring with its own smooth non-slip and non-gloss WOODEN surface that will sit over the top of the existing theatre stage floor. Please refer to stage layout as Attachment A & B at the end of this document.                                          | Yes                                   | Yes                                      |
| BACKSTAGE                                                                                                                                                                                                                                                                                                                                                                                    |                                       |                                          |
| The backstage area must be kept secure at all times. Guests are aloud backstage prior to performance one hour call only with the consent of RAW's Tour Manager. No guests are permitted backstage from one-hour performance call until after the company has completed bump out.                                                                                                             | Yes                                   | Yes                                      |
| RISERS / TREDS                                                                                                                                                                                                                                                                                                                                                                               |                                       |                                          |
| <ul> <li>RAW requires the following risers/treds on stage for the performance:</li> <li>1 x 2400mm wide x 1200mm deep x 900mm high (percussion)</li> <li>3 x 2400mm wide x 1200mm deep x 600mm high (dancers)</li> <li>1 x 900mm treds (for percussion piece) Stage left</li> </ul>                                                                                                          | Yes                                   | Yes                                      |
| DRESSING ROOM                                                                                                                                                                                                                                                                                                                                                                                |                                       |                                          |
| <ul> <li>RAW requires access to the following facilities in every venue.</li> <li>2 x Shower facilities should be available for use</li> <li>2 x Large dressing rooms with at least 5 chairs in each room</li> <li>2 x toilets immediately local to the dressing rooms</li> <li>10 x fresh towels</li> <li>1 x Iron &amp; Ironing Board</li> <li>1 x Mirror in each dressing room</li> </ul> | Yes                                   | Yes                                      |
| Ice Baths                                                                                                                                                                                                                                                                                                                                                                                    | Yes                                   | )Yes                                     |

| The performers will require an area for recovery ice baths after the performance. RAW requires a level surface, preferably next to your shower facilities. Access to a tap to fill the ice bath and a drain to empty will also be required.<br>The following bags of ice will be required.<br>3 x 5kg bags of ice at 10-minutes prior to performance time<br>3 x 5kg bags of ice at the completion of the show |                                  |                                  |
|----------------------------------------------------------------------------------------------------------------------------------------------------------------------------------------------------------------------------------------------------------------------------------------------------------------------------------------------------------------------------------------------------------------|----------------------------------|----------------------------------|
| 1 x Ice Bath for Cast Recovery                                                                                                                                                                                                                                                                                                                                                                                 | No, RAW will find local and tour | No, RAW will find local and tour |
| DRAPERY                                                                                                                                                                                                                                                                                                                                                                                                        |                                  |                                  |
| Standard legs and borders are to be rigged, with a black at the extreme upstage hanging point – allowing for a crossover. Refer to stage layout as Attachment A & B at the end of this document.                                                                                                                                                                                                               | Yes                              | Yes                              |
| SOUND                                                                                                                                                                                                                                                                                                                                                                                                          |                                  | ·                                |
| <b>FOH</b> : The venue Front of House system should be sufficient to provide sufficient audio quality to all seats in the house. It will provide 110-dbA from 20hz to 20khz. Subwoofers are <b>essential</b> , and preferably run off a separate send from the console. Front-fill, out-fill and any other 'zones' required in the theatre are preferred, and can be run off separate sends from the console.  | Yes                              | Yes                              |
| Monitors<br>2 x Large FOH monitors (15" + Horn minimum)                                                                                                                                                                                                                                                                                                                                                        | Yes                              | Yes                              |
| <b>Stage Power</b><br>Raw requires 1 x multi-outlet, 240v power board per upstage riser, totalling 3<br>Raw requires 1 x 240v power lead at the DS prompt edge of stage                                                                                                                                                                                                                                        | Yes                              | Yes                              |
| 1 x Digital Console - Behringer X32 Compact                                                                                                                                                                                                                                                                                                                                                                    | No, RAW will tour                | No, RAW will tour                |
| 1 x Show Laptop (MAC)                                                                                                                                                                                                                                                                                                                                                                                          | No, RAW will tour                | No, RAW will tour                |
| 9 x Complete Shure SLX Wireless Lapel Mic Systems (1 back up)<br>10 x Complete Sennheiser In-Ear Systems (1 back up)                                                                                                                                                                                                                                                                                           | No, RAW will tour                | No, RAW will tour                |
| 3 wireless headsets for operation of the show, SM, Audio & LX                                                                                                                                                                                                                                                                                                                                                  | No, RAW will tour                | No, RAW will tour                |